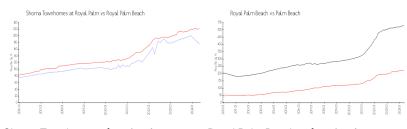

#### **Market Information**

Shoma Townhomes \$176/sq. ft.

at Royal Palm:

Royal Palm Beach: \$222/sq. ft.

Royal Palm Beach: \$222/sq. ft.

Palm Beach: \$474/sq. ft.