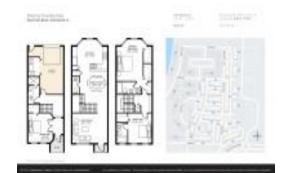

#### **Unit Information**

 MLS Number:
 RX-10990321

 Status:
 Pending

 Size:
 1,932 Sq ft.

 Pedrooms:
 3

Bedrooms:3Full Bathrooms:3Half Bathrooms:1

Parking Spaces:

View: