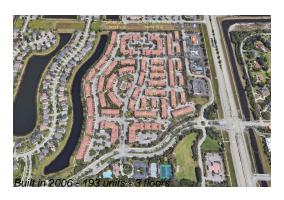

### **Building Information**

Number of units: 193
Number of active listings for rent: 0
Number of active listings for sale: 6
Building inventory for sale: 3%
Number of sales over the last 12 months: 7
Number of sales over the last 6 months: 1
Number of sales over the last 3 months: 0