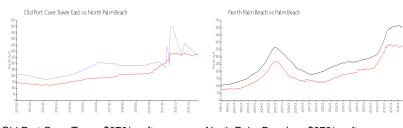

### Market Information

Old Port Cove Tower 370/sq. ft.

North Palm Beach: \$372/sq. ft.

East:

North Palm Beach: \$372/sq. ft. Palm Beach: \$471/sq. ft.

Inventory for Sale

Old Port Cove Tower East 2% North Palm Beach 4% Palm Beach 3%

# Avg. Time to Close Over Last 12 Months

Old Port Cove Tower East 61 days
North Palm Beach 67 days
Palm Beach 58 days