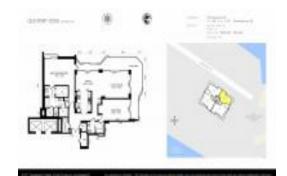

#### **Unit Information**

 MLS Number:
 RX-10990325

 Status:
 Active

 Size:
 1,562 Sq ft.

 Bedrooms:
 2

Full Bathrooms: 2
Half Bathrooms: 0

Parking Spaces: Assigned, Carport -

Detached, Covered, Driveway, Garage -Attached, Guest, Vehicle Restrictions Intracoastal, Lake, Marina, Ocean

View: Intracoasta
Rental Price: \$5,000
List PPSF: \$3

Valuated Price: \$552,000 Valuated PPSF: \$353

The above valuated price is a baseline figure that does not take into account any specific renovation, upgrade, split, merge, or deterioration of the unit.