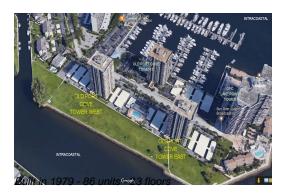

## Unit 1246 - Old Port Cove Tower East

1246 - 115 Lakeshore Dr, North Palm Beach, FL, Palm Beach 33408

Number of units: 86
Number of active listings for rent: 0
Number of active listings for sale: 2
Building inventory for sale: 2%
Number of sales over the last 12 months: 0
Number of sales over the last 6 months: 0
Number of sales over the last 3 months: 0