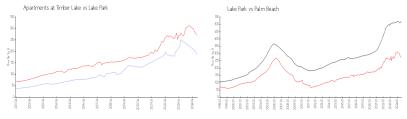

#### **Market Information**

Apartments at \$186/sq. ft. Lake Park: \$271/sq. ft.

Timber Lake: Lake Park:

ake Park: \$271/sq. ft. Palm Beach: \$474/sq. ft.