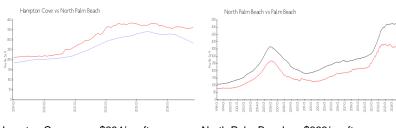

## **Market Information**

Hampton Cove: \$284/sq. ft. North Palm Beach: \$363/sq. ft. North Palm Beach: \$464/sq. ft.