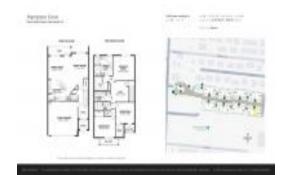

# Unit 1848 Juno Landing Ln - Hampton Cove

1848 Juno Landing Ln - 1843-1951 Juno Landing Ln, North Palm Beach, FL, Palm Beach 33408

### **Unit Information**

 MLS Number:
 RX-10990392

 Status:
 Active

 Size:
 2,818 Sq ft.

Bedrooms: 3
Full Bathrooms: 2
Half Bathrooms: 1

Parking Spaces: Driveway, Garage - Attached, Guest, Vehicle

Restrictions

 View:
 Preserve

 List Price:
 \$639,900

 List PPSF:
 \$227

 Valuated Price:
 \$613,000

 Valuated PPSF:
 \$285

The above valuated price is a baseline figure that does not take into account any specific renovation, upgrade, split, merge, or deterioration of the unit.