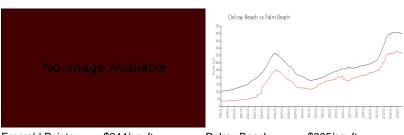

#### **Market Information**

Emerald Pointe: \$244/sq. ft. Delray Beach: \$365/sq. ft.

Delray Beach: \$365/sq. ft. Palm Beach: \$466/sq. ft.