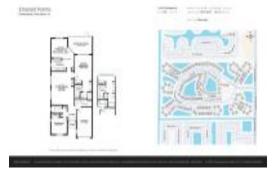

## Unit 14410 Solitaire Dr - Emerald Pointe

14410 Solitaire Dr - 14311-14526 Via Royale, Delray Beach, FL, Palm Beach 33446

#### **Unit Information**

MLS Number: RX-10990406 Status: Active Size: 1,996 Sq ft.

Bedrooms: 2 Full Bathrooms: 2 Half Bathrooms: 0

Parking Spaces: Garage - Attached

 View:
 Lake

 List Price:
 \$399,950

 List PPSF:
 \$200