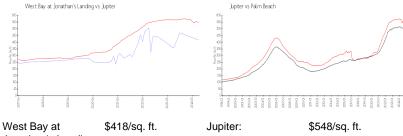

#### **Market Information**

Jonathan's Landing:

Jupiter: \$548/sq. ft.

Palm Beach:

\$471/sq. ft.