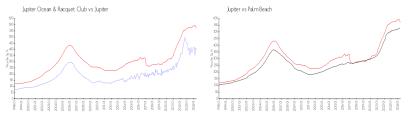

## **Market Information**

Palm Beach:

\$474/sq. ft.

Jupiter Ocean & \$397/sq. ft. Jupiter: \$570/sq. ft. Racquet Club:

### **Inventory for Sale**

Jupiter:

Jupiter Ocean & Racquet Club 5% Jupiter 3% Palm Beach 3%

## Avg. Time to Close Over Last 12 Months

\$570/sq. ft.

Jupiter Ocean & Racquet Club 65 days Jupiter 68 days Palm Beach 57 days