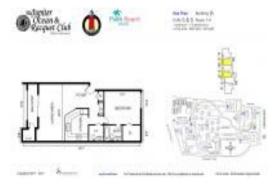

# Unit Sea Rise B-205 - Jupiter Ocean & Racquet Club

Sea Rise B-205 - 1605 S US Hwy 1, Jupiter, FL, Palm Beach 33477

#### **Unit Information**

 MLS Number:
 RX-10990461

 Status:
 Active

 Size:
 860 Sq ft.

 Bedrooms:
 1

Bedrooms: 1
Full Bathrooms: 1
Half Bathrooms: 1

Parking Spaces: Assigned, Guest

 View:
 Pond