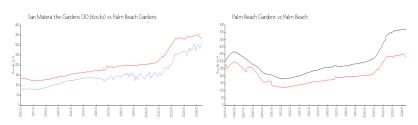

#### **Market Information**

San Matera the \$312/sq. ft. Gardens (30 blocks):

\$330/sq. ft.

Palm Beach Gardens:

Palm Beach:

\$330/sq. ft. \$474/sq. ft.