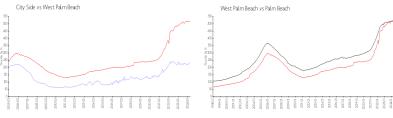

## **Market Information**

City Side: \$236/sq. ft. West Palm Beach: \$516/sq. ft. West Palm Beach: \$474/sq. ft.