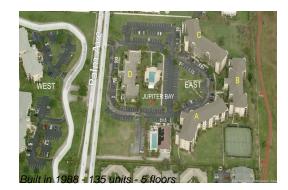

# Unit A-301 - Jupiter Bay East

A-301 - 275 Palm Av, Jupiter, FL, Palm Beach 33477

## **Building Information**

| Number of units:                         | 135 |
|------------------------------------------|-----|
| Number of active listings for rent:      | 0   |
| Number of active listings for sale:      | 2   |
| Building inventory for sale:             | 1%  |
| Number of sales over the last 12 months: | 3   |
| Number of sales over the last 6 months:  | 1   |
| Number of sales over the last 3 months:  | 0   |
|                                          |     |