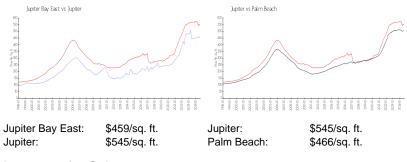

#### Inventory for Sale

| Jupiter Bay East | 1% |
|------------------|----|
| Jupiter          | 3% |
| Palm Beach       | 4% |

### Avg. Time to Close Over Last 12 Months

| Jupiter Bay East | 75 days |
|------------------|---------|
| Jupiter          | 72 days |
| Palm Beach       | 61 days |