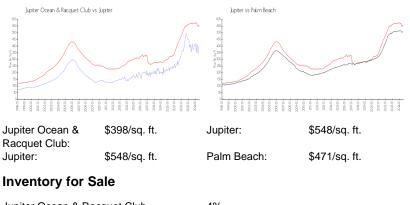

#### **Market Information**

| Jupiter Ocean & Racquet Club | 4% |
|------------------------------|----|
| Jupiter                      | 3% |
| Palm Beach                   | 3% |