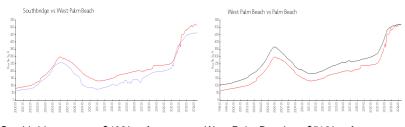

## **Market Information**

Southbridge: \$462/sq. ft. West Palm Beach: \$516/sq. ft. West Palm Beach: \$474/sq. ft.