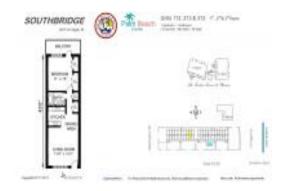

# Unit 213 - Southbridge

213 - 3915 S Flagler Dr, West Palm Beach, FL, Palm Beach 33405

#### **Unit Information**

 MLS Number:
 RX-10990501

 Status:
 Active

 Size:
 602 Sq ft.

 Bedrooms:
 1

 Full Bathrooms:
 1

Full Bathrooms: 1
Half Bathrooms: 0

Parking Spaces:

View:

 Rental Price:
 \$1,900

 List PPSF:
 \$3

 Valuated Price:
 \$275,000

 Valuated PPSF:
 \$457

The above valuated price is a baseline figure that does not take into account any specific renovation, upgrade, split, merge, or deterioration of the unit.