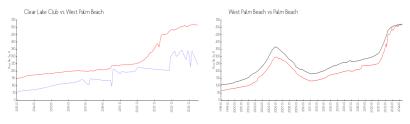

#### **Market Information**

Clear Lake Club: \$243/sq. ft. West Palm Beach: \$516/sq. ft. West Palm Beach: \$474/sq. ft.