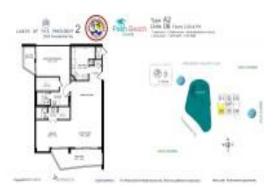

# Unit 606 - Lands of the President 2

606 - 2000 Presidential Wy, West Palm Beach, FL, Palm Beach 33401

## **Unit Information**

| RX-10990515       |
|-------------------|
| Active            |
| 1,429 Sq ft.      |
| 2                 |
| 2                 |
| 0                 |
| Assigned          |
| Garden,Golf,Other |
| \$2,500           |
| \$2               |
| \$312,000         |
| \$241             |
|                   |