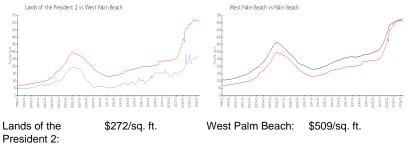

## **Market Information**

West Palm Beach: \$509/sq. ft.

| west Paim Beach: | \$509/sq. π.  |
|------------------|---------------|
| Palm Beach:      | \$474/sq. ft. |