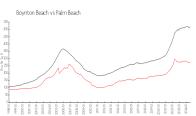

### **Market Information**

Green Cay Village:

Boynton Beach:

\$263/sq. ft. Boynton Beach: \$271/sq. ft. Palm Beach:

\$271/sq. ft. \$476/sq. ft.

CHEEN CAY

STORY THE STORY OF T