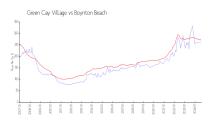

### **Market Information**

Green Cay Village:

Boynton Beach:

\$263/sq. ft. Boynton Beach: \$271/sq. ft. Palm Beach:

\$271/sq. ft. \$476/sq. ft.

CHEEN CAY

STORY THE STORY OF T