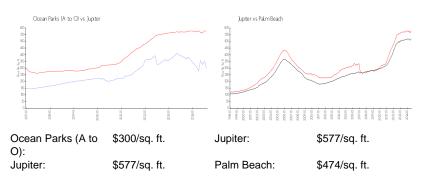

#### **Inventory for Sale**

| Ocean Parks (A to O) | 4% |
|----------------------|----|
| Jupiter              | 3% |
| Palm Beach           | 3% |

# Avg. Time to Close Over Last 12 Months

| Ocean Parks (A to O) | 67 days |
|----------------------|---------|
| Jupiter              | 67 days |
| Palm Beach           | 59 days |

in the second