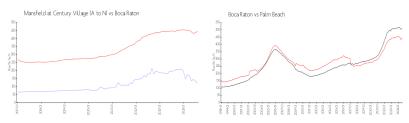

#### **Market Information**

Mansfield at Century \$123/sq. ft.

Village (A to N):

Boca Raton: \$444/sq. ft.

Boca Raton: \$444/sq. ft.

Palm Beach: \$471/sq. ft.