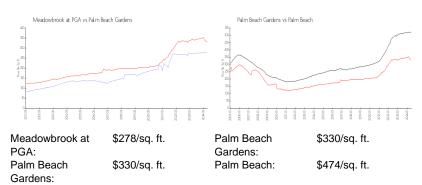

# Unit 216 Cypress Point Dr - Meadowbrook at PGA

216 Cypress Point Dr - 100-237 Cypress Point Dr, Palm Beach Gardens, FL, Palm Beach 33418

### **Unit Information**

The above valuated price is a baseline figure that does not take into account any specific renovation, upgrade, split, merge, or deterioration of the unit.

# **Building Information**

| Number of units:                         | 76 |
|------------------------------------------|----|
| Number of active listings for rent:      | 0  |
| Number of active listings for sale:      | 0  |
| Building inventory for sale:             | 0% |
| Number of sales over the last 12 months: | 4  |
| Number of sales over the last 6 months:  | 2  |
| Number of sales over the last 3 months:  | 1  |

## **Market Information**



# **Inventory for Sale**

| Meadowbrook at PGA | 0% |
|--------------------|----|
| Palm Beach Gardens | 3% |
| Palm Beach         | 3% |

#### Avg. Time to Close Over Last 12 Months

| Meadowbrook at PGA | n/a     |
|--------------------|---------|
| Palm Beach Gardens | 49 days |
| Palm Beach         | 58 days |