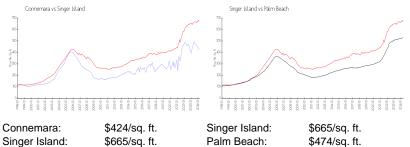

# **Market Information**

| oonnonaran     | φ. <u>=</u> σq | enigeriolaria |   |
|----------------|----------------|---------------|---|
| Singer Island: | \$665/sq. ft.  | Palm Beach:   | 9 |
|                |                |               |   |