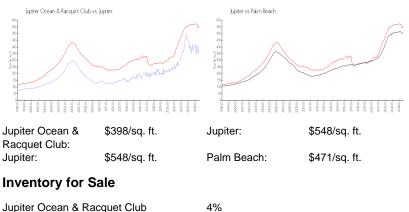

# Jupiter Ocean & Racquet Club

| Jupiter    | 3% |
|------------|----|
| Palm Beach | 3% |

#### **Building Information**

| Number of units:                         | 435 |
|------------------------------------------|-----|
| Number of active listings for rent:      | 0   |
| Number of active listings for sale:      | 18  |
| Building inventory for sale:             | 4%  |
| Number of sales over the last 12 months: | 21  |
| Number of sales over the last 6 months:  | 10  |
| Number of sales over the last 3 months:  | 5   |