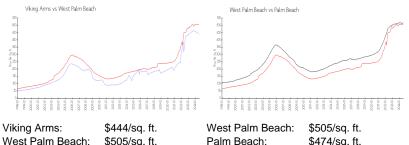

## **Market Information**

| iking Anns.      | φ <del>444</del> /34.π. | West i ann Deach. | φυυυ/ογ. ι  |
|------------------|-------------------------|-------------------|-------------|
| /est Palm Beach: | \$505/sq. ft.           | Palm Beach:       | \$474/sq. f |