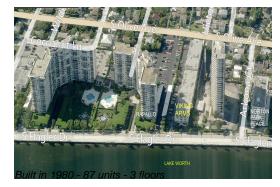

# **Building Information**

| Number of units:                         | 87 |
|------------------------------------------|----|
| Number of active listings for rent:      | 3  |
| Number of active listings for sale:      | 2  |
| Building inventory for sale:             | 2% |
| Number of sales over the last 12 months: | 3  |
| Number of sales over the last 6 months:  | 1  |
| Number of sales over the last 3 months:  | 1  |
|                                          |    |

#### **Building Association Information**

Viking Arms Condominium Association 1527 S Flagler Dr, West Palm Beach, FL 33401 (561) 832-5427