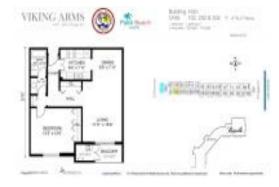

# Unit 1601 S Flagler Dr # 302 - Viking Arms

1601 S Flagler Dr # 302 - 1527 S Flagler Dr, West Palm Beach, FL, Palm Beach 33401

RX-10990917 Active 743 Sq ft. 1 1 0 Assigned, Deeded, Guest \$350,000 \$471 \$338,000

The above valuated price is a baseline figure that does not take into account any specific renovation, upgrade, split, merge, or deterioration of the unit.