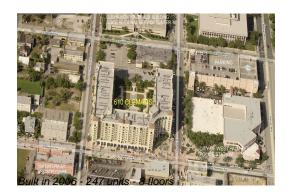

# **Unit 500 - 610 Clematis**

500 - 610 Clematis St, West Palm Beach, FL, Palm Beach 33401

Number of units: 247
Number of active listings for rent: 13
Number of active listings for sale: 14
Building inventory for sale: 5%
Number of sales over the last 12 months: 15
Number of sales over the last 6 months: 10
Number of sales over the last 3 months: 6