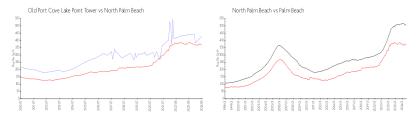

#### **Market Information**

Old Port Cove Lake \$428/sq. ft. North Palm Beach: \$372/sq. ft.

North Palm Beach: \$372/sq. ft.

Palm Beach: \$471/sq. ft.