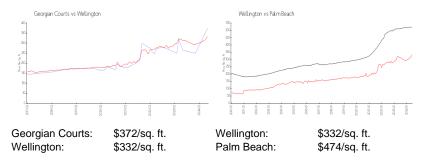

ian Courts

13442 Old Englishtown Rd - 13436-13506 Old Englishtown Rd, Wellington, FL, Palm Beach 33414

#### **Unit Information**

 MLS Number:
 RX-10990954

 Status:
 Active

 Size:
 1,070 Sq ft.

Bedrooms: 2
Full Bathrooms: 2
Half Bathrooms: 0

Parking Spaces:
View:
Cother
Rental Price:
List PPSF:
Valuated Price:
Valuated PPSF:
Valuated PPSF:
Sample

The above valuated price is a baseline figure that does not take into account any specific renovation, upgrade, split, merge, or deterioration of the unit.



Number of units: 86
Number of active listings for rent: 0
Number of active listings for sale: 1
Building inventory for sale: 1%
Number of sales over the last 12 months: 3
Number of sales over the last 6 months: 1
Number of sales over the last 3 months: 0

#### **Market Information**



### **Inventory for Sale**

Georgian Courts1%Wellington2%Palm Beach3%

## Avg. Time to Close Over Last 12 Months

Georgian Courts 45 days Wellington 67 days Palm Beach 58 days