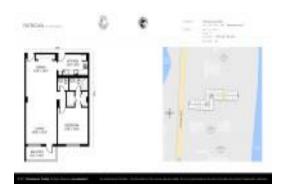

#### **Unit Information**

 MLS Number:
 RX-10990957

 Status:
 Active

 Size:
 1,108 Sq ft.

Bedrooms: 1
Full Bathrooms: 1
Half Bathrooms: 1

Parking Spaces: Assigned, Guest, Vehicle Restrictions

View: Garden,Ocean,Pool

 Rental Price:
 \$4,750

 List PPSF:
 \$4

 Valuated Price:
 \$408,000

 Valuated PPSF:
 \$405

The above valuated price is a baseline figure that does not take into account any specific renovation, upgrade, split, merge, or deterioration of the unit.