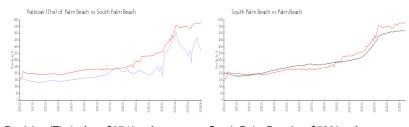

### **Market Information**

Patrician (The) of \$374/sq. ft. South Palm Beach: \$588/sq. ft.

Palm Beach:

South Palm Beach: \$588/sq. ft. Palm Beach: \$474/sq. ft.