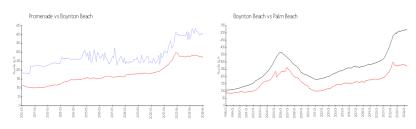

### Market Information

Promenade: \$398/sq. ft. Boynton Beach: \$270/sq. ft. Boynton Beach: \$270/sq. ft. Palm Beach: \$474/sq. ft.