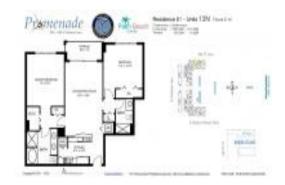

# Unit 813N - Promenade

813N - 350 N Federal Hwy, Boynton Beach, FL, Palm Beach 33435

#### **Unit Information**

 MLS Number:
 RX-10990973

 Status:
 Active

 Size:
 1,085 Sq ft.

Bedrooms: 2 Full Bathrooms: 2 Half Bathrooms: 0

Parking Spaces: Assigned, Covered, Garage - Building, Valet

Parking Avlbl

View: Intracoastal,Ocean

 Rental Price:
 \$3,300

 List PPSF:
 \$3

 Valuated Price:
 \$390,000

 Valuated PPSF:
 \$359

The above valuated price is a baseline figure that does not take into account any specific renovation, upgrade, split, merge, or deterioration of the unit.