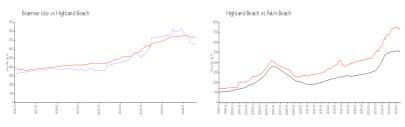

#### **Market Information**

Braemar Isle: \$647/sq. ft. Highland Beach: \$742/sq. ft. Highland Beach: \$742/sq. ft. Palm Beach: \$476/sq. ft.