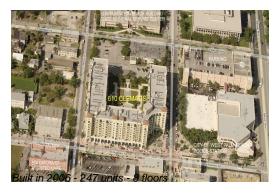

#### **Building Information**

Number of units: 247
Number of active listings for rent: 13
Number of active listings for sale: 14
Building inventory for sale: 5%
Number of sales over the last 12 months: 15
Number of sales over the last 6 months: 10
Number of sales over the last 3 months: 6

### **Building Association Information**

610 Clematis 610 Clematis St West Palm Beach FL33401 (561) 209-9916

http://www.610clematisstreet.com/