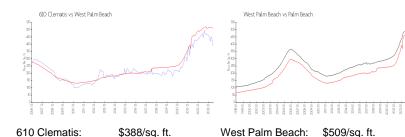

#### **Market Information**

Palm Beach:

\$474/sq. ft.

# **Inventory for Sale**

West Palm Beach:

610 Clematis 6% West Palm Beach 3% Palm Beach 3%

#### Avg. Time to Close Over Last 12 Months

\$509/sq. ft.

610 Clematis 60 days West Palm Beach 53 days Palm Beach 57 days