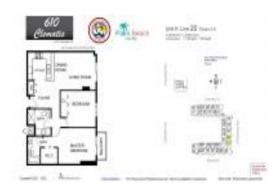

#### **Unit Information**

 MLS Number:
 RX-10991002

 Status:
 Active

 Size:
 1,138 Sq ft.

Bedrooms: 2 Full Bathrooms: 2 Half Bathrooms: 0

Parking Spaces: Assigned, Garage - Building

View:

 Rental Price:
 \$3,200

 List PPSF:
 \$3

 Valuated Price:
 \$466,000

 Valuated PPSF:
 \$409

The above valuated price is a baseline figure that does not take into account any specific renovation, upgrade, split, merge, or deterioration of the unit.