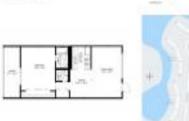

### **Unit Information**

| MLS Number:<br>Status:<br>Size:<br>Bedrooms:<br>Full Bathrooms:<br>Half Bathrooms:<br>Parking Spaces:<br>View:<br>Rental Price:<br>List PPSF:<br>Valuated Price:<br>Valuated PPSF: | RX-10991011<br>Active<br>864 Sq ft.<br>1<br>1<br>Assigned<br>Lake<br>\$1,650<br>\$2<br>\$122,000<br>\$162 |
|------------------------------------------------------------------------------------------------------------------------------------------------------------------------------------|-----------------------------------------------------------------------------------------------------------|
| valualeu FFSF.                                                                                                                                                                     | \$102                                                                                                     |