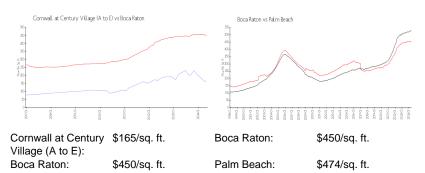

### **Inventory for Sale**

| Cornwall at Century Village (A to E) | 3% |
|--------------------------------------|----|
| Boca Raton                           | 3% |
| Palm Beach                           | 3% |

## Avg. Time to Close Over Last 12 Months

| Cornwall at Century Village (A to E) | 54 days |
|--------------------------------------|---------|
| Boca Raton                           | 58 days |
| Palm Beach                           | 57 days |