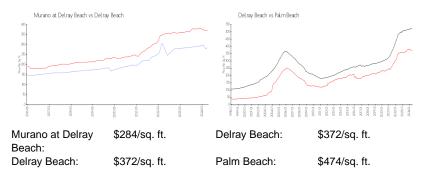

### **Market Information**

| Murano at Delray Beach | 3% |
|------------------------|----|
| Delray Beach           | 2% |
| Palm Beach             | 3% |