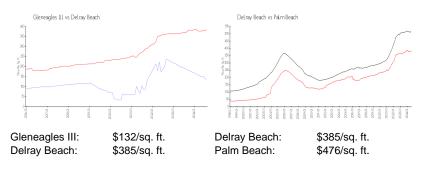

### **Market Information**

### **Inventory for Sale**

| Gleneagles III | 3% |
|----------------|----|
| Delray Beach   | 2% |
| Palm Beach     | 3% |

## Avg. Time to Close Over Last 12 Months

Gleneagles III

18 days

Delray Beach Palm Beach 55 days 59 days