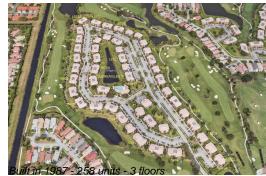

### **Building Information**

| Number of units:                         | 258 |
|------------------------------------------|-----|
| Number of active listings for rent:      | 0   |
| Number of active listings for sale:      |     |
| Building inventory for sale:             |     |
| Number of sales over the last 12 months: |     |
| Number of sales over the last 6 months:  |     |
| Number of sales over the last 3 months:  | 3   |
|                                          |     |