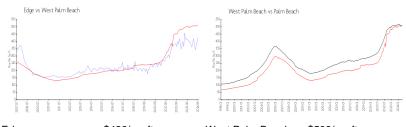

## **Market Information**

Edge: \$426/sq. ft. West Palm Beach: \$509/sq. ft. West Palm Beach: \$509/sq. ft. Palm Beach: \$471/sq. ft.

#### **Inventory for Sale**

Edge 4% West Palm Beach 4% Palm Beach 3%

# Avg. Time to Close Over Last 12 Months

Edge 67 days West Palm Beach 56 days Palm Beach 58 days