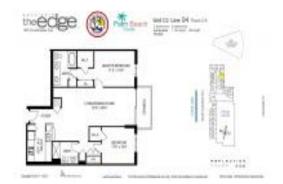

# Unit 504 - Edge

504 - 300 S Australian Av, West Palm Beach, FL, Palm Beach 33401

#### **Unit Information**

 MLS Number:
 RX-10991034

 Status:
 Expired

 Size:
 1,143 Sq ft.

Bedrooms: 2 Full Bathrooms: 2 Half Bathrooms: 0

Parking Spaces:

View:

 Rental Price:
 \$3,025

 List PPSF:
 \$3

 Valuated Price:
 \$465,000

 Valuated PPSF:
 \$407

The above valuated price is a baseline figure that does not take into account any specific renovation, upgrade, split, merge, or deterioration of the unit.