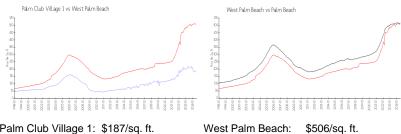

### **Market Information**

Palm Club Village 1: \$187/sq. ft. West Palm Beach: \$506/sq. ft.

#### West Palm Beach: Palm Beach: \$474/sq. ft.