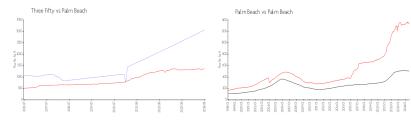

#### **Market Information**

Three Fifty: \$3062/sq. ft. Palm Beach: \$1366/sq. ft. Palm Beach: \$1366/sq. ft. Palm Beach: \$471/sq. ft.