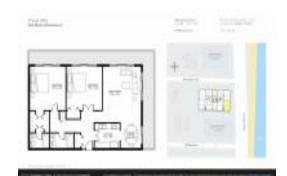

# **Unit 202 - Three Fifty**

202 - 350 S Ocean Blvd, Palm Beach, FL, Palm Beach 33480

# **Unit Information**

 MLS Number:
 RX-10991100

 Status:
 Active

 Size:
 1,234 Sq ft.

Bedrooms: 2
Full Bathrooms: 2
Half Bathrooms: 0

Parking Spaces: Garage - Building

 View:
 Ocean

 Rental Price:
 \$25,000