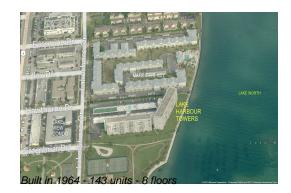

# Unit 505 - Lake Harbour Towers East

505 - 801 Lake Shore Dr, Lake Park, FL, Palm Beach 33403

## **Building Information**

| Number of units:                         | 143 |
|------------------------------------------|-----|
| Number of active listings for rent:      | 0   |
| Number of active listings for sale:      | 9   |
| Building inventory for sale:             | 6%  |
| Number of sales over the last 12 months: | 5   |
| Number of sales over the last 6 months:  | 3   |
| Number of sales over the last 3 months:  | 0   |
|                                          |     |