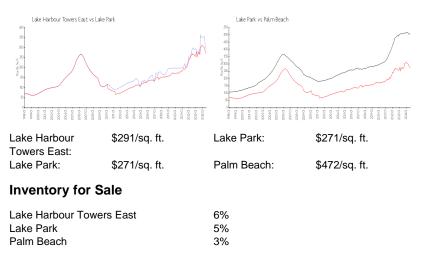

## **Building Information**

| Number of units:                         | 143 |
|------------------------------------------|-----|
| Number of active listings for rent:      | 0   |
| Number of active listings for sale:      | 9   |
| Building inventory for sale:             | 6%  |
| Number of sales over the last 12 months: | 5   |
| Number of sales over the last 6 months:  | 3   |
| Number of sales over the last 3 months:  | 0   |
|                                          |     |

### Avg. Time to Close Over Last 12 Months

| Lake Harbour Towers East | 84 days |
|--------------------------|---------|
| Lake Park                | 54 days |
| Palm Beach               | 58 days |

En Changed