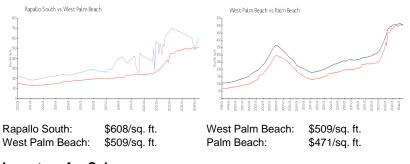

does not take into account any specific renovation, upgrade, split, merge, or deterioration of the unit.

### **Building Information**

| Number of units:                         | 189 |
|------------------------------------------|-----|
| Number of active listings for rent:      | 0   |
| Number of active listings for sale:      | 21  |
| Building inventory for sale:             | 11% |
| Number of sales over the last 12 months: | 22  |
| Number of sales over the last 6 months:  | 10  |
| Number of sales over the last 3 months:  | 4   |
|                                          |     |

# **Building Association Information**

Rapallo South Inc 1801 South Flagler Drive Apartment Mgr West Palm Beach, FL 33401 Phone: (561) 832-7581

http://www.rapallosouth.com

#### **Market Information**



## **Inventory for Sale**

| Rapallo South   | 11% |
|-----------------|-----|
| West Palm Beach | 4%  |
| Palm Beach      | 3%  |

# Avg. Time to Close Over Last 12 Months

| Rapallo South   | 40 days |
|-----------------|---------|
| West Palm Beach | 56 days |
| Palm Beach      | 58 days |