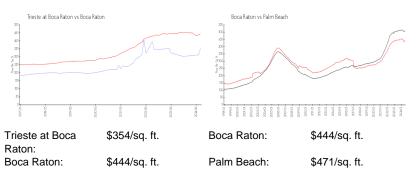

#### **Unit Information**

| MLS Number:     | RX-10991195                    |
|-----------------|--------------------------------|
| Status:         | Active                         |
| Size:           | 4,011 Sq ft.                   |
| Bedrooms:       | 3                              |
| Full Bathrooms: | 3                              |
| Half Bathrooms: | 1                              |
| Parking Spaces: | 2+ Spaces,Covered,Garage -     |
|                 | Attached, Vehicle Restrictions |
| View:           | Garden                         |
| Rental Price:   | \$6,900                        |
| List PPSF:      | \$2                            |
| Valuated Price: | \$1,149,000                    |
| Valuated PPSF:  | \$354                          |

The above valuated price is a baseline figure that does not take into account any specific renovation, upgrade, split, merge, or deterioration of the unit.