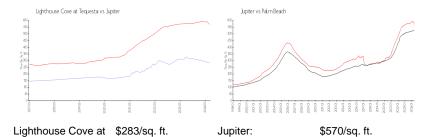

#### **Market Information**

Palm Beach:

\$474/sq. ft.

Inventory for Sale

Tequesta: Jupiter:

Lighthouse Cove at Tequesta 4%
Jupiter 3%
Palm Beach 3%

## Avg. Time to Close Over Last 12 Months

\$570/sq. ft.

Lighthouse Cove at Tequesta 45 days
Jupiter 68 days
Palm Beach 57 days