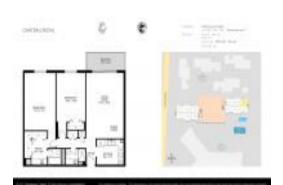

Number of units: 136 Number of active listings for rent: 0 Number of active listings for sale: 9 Building inventory for sale: 6% Number of sales over the last 12 months: 5 Number of sales over the last 6 months: Number of sales over the last 3 months:

## **Building Association Information**

Le Chateau Royal Condo Association Address: 3540 S Ocean Blvd, Palm Beach, FL 33480 Phone: +1 561-585-3940

http://www.lechateauroyal.net/