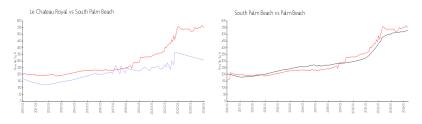

# Unit 707 - Le Chateau Royal

707 - 3540 S Ocean Blvd, South Palm Beach, FL, Palm Beach 33480

#### **Unit Information**

MLS Number: RX-10991214 Status: Active Size: 1,150 Sq ft.

Bedrooms: 2 Full Bathrooms: 2 Half Bathrooms: 0

Assigned, Garage - Building, Vehicle Parking Spaces:

Restrictions Ocean \$519,000