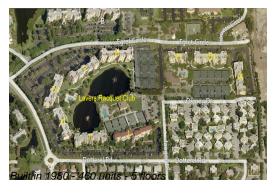

#### **Building Information**

Number of units: 460
Number of active listings for rent: 16
Number of active listings for sale: 13
Building inventory for sale: 2%
Number of sales over the last 12 months: 18
Number of sales over the last 6 months: 9
Number of sales over the last 3 months: 2