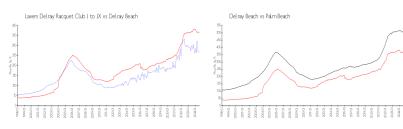

#### Market Information

Lavers Delray \$266/sq. ft.

Racquet Club I to IX:

Delray Beach: \$366/sq. ft. Palm Beach:

Delray Beach: \$366/sq. ft.

Palm Beach: \$472/sq. ft.