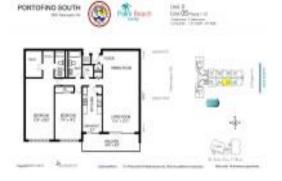

# Unit 405 - Portofino South

405 - 3800 Washington Rd, West Palm Beach, FL, Palm Beach 33405

#### **Unit Information**

| MLS Number:<br>Status: | RX-10991226<br>Active |
|------------------------|-----------------------|
|                        |                       |
| Size:                  | 1,414 Sq ft.          |
| Bedrooms:              | 2                     |
| Full Bathrooms:        | 2                     |
| Half Bathrooms:        | 0                     |
| Parking Spaces:        | Assigned,Guest        |
| View:                  | Intracoastal          |
| Rental Price:          | \$3,800               |
| List PPSF:             | \$3                   |
| Valuated Price:        | \$602,000             |
| Valuated PPSF:         | \$426                 |