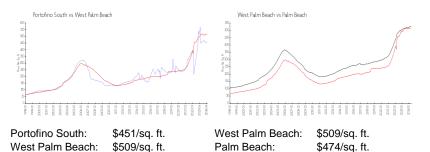

## **Market Information**

| Portofino South | 6% |
|-----------------|----|
| West Palm Beach | 3% |
| Palm Beach      | 3% |

### Avg. Time to Close Over Last 12 Months

| Portofino South | 123 days |
|-----------------|----------|
| West Palm Beach | 53 days  |
| Palm Beach      | 57 days  |