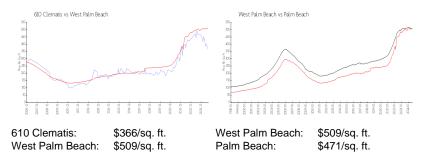

### **Market Information**

| 610 Clematis    | 4% |
|-----------------|----|
| West Palm Beach | 4% |
| Palm Beach      | 3% |

#### Avg. Time to Close Over Last 12 Months

| 610 Clematis    | 62 days |
|-----------------|---------|
| West Palm Beach | 56 days |
| Palm Beach      | 58 days |