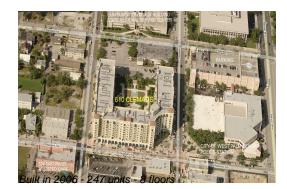

#### **Building Information**

| Number of units:                         | 247 |
|------------------------------------------|-----|
| Number of active listings for rent:      | 13  |
| Number of active listings for sale:      | 11  |
| Building inventory for sale:             |     |
| Number of sales over the last 12 months: | 11  |
| Number of sales over the last 6 months:  | 7   |
| Number of sales over the last 3 months:  | 0   |

### **Building Association Information**

610 Clematis 610 Clematis St West Palm Beach FL33401 (561) 209-9916

http://www.610clematisstreet.com/