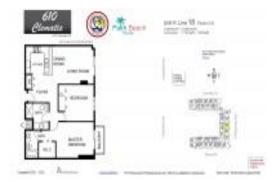

## **Unit Information**

| MLS Number:<br>Status: | RX-10991239<br>Closed                        |
|------------------------|----------------------------------------------|
| Size:                  | 1,138 Sq ft.                                 |
| Bedrooms:              | 2                                            |
| Full Bathrooms:        | 2                                            |
| Half Bathrooms:        | 0                                            |
| Parking Spaces:        | Assigned,Garage - Attached,Garage - Building |
| View:                  | City                                         |
| Rental Price:          | \$2,850                                      |
| List PPSF:             | \$3                                          |
| Valuated Price:        | \$432,000                                    |
| Valuated PPSF:         | \$380                                        |