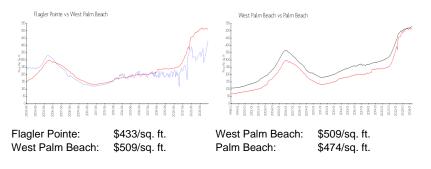

#### **Market Information**

**Inventory for Sale** 

| Flagler Pointe  | 6% |
|-----------------|----|
| West Palm Beach | 3% |
| Palm Beach      | 3% |