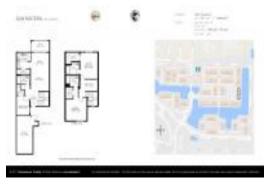

## **Unit Information**

| MLS Number:     | RX-10991309       |
|-----------------|-------------------|
| Status:         | Active            |
| Size:           | 1,900 Sq ft.      |
| Bedrooms:       | 4                 |
| Full Bathrooms: | 3                 |
| Half Bathrooms: | 0                 |
| Parking Spaces: | Garage - Attached |
| View:           | Other             |
| Rental Price:   | \$2,799           |
| List PPSF:      | \$1               |
| Valuated Price: | \$485,000         |
| Valuated PPSF:  | \$310             |