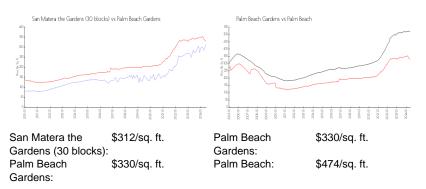

### **Inventory for Sale**

| San Matera the Gardens (30 blocks) | 2% |
|------------------------------------|----|
| Palm Beach Gardens                 | 3% |
| Palm Beach                         | 3% |