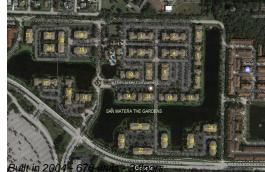

# Unit 2807 Veronia Dr # 106 - San Matera the Gardens (30 blocks)

2807 Veronia Dr # 106 - 2724-2730 Anzio Ct, Palm Beach Gardens, FL, Palm Beach 33410

## **Building Information**

| Number of units:                         | 676 |
|------------------------------------------|-----|
| Number of active listings for rent:      | 0   |
| Number of active listings for sale:      | 13  |
| Building inventory for sale:             | 1%  |
| Number of sales over the last 12 months: | 27  |
| Number of sales over the last 6 months:  | 11  |
| Number of sales over the last 3 months:  | 5   |
|                                          |     |