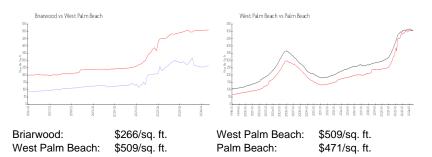

#### **Inventory for Sale**

| Briarwood       | 6% |
|-----------------|----|
| West Palm Beach | 4% |
| Palm Beach      | 3% |