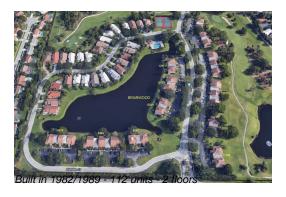

# Unit 12962 Briarlake Dr # A-101 - Briarwood

12962 Briarlake Dr # A-101 - 12790-12962 Briarlake Dr, West Palm Beach, FL, Palm Beach 33418

## **Building Information**

Number of units: 112
Number of active listings for rent: 0
Number of active listings for sale: 7
Building inventory for sale: 6%
Number of sales over the last 12 months: 6
Number of sales over the last 6 months: 5
Number of sales over the last 3 months: 2