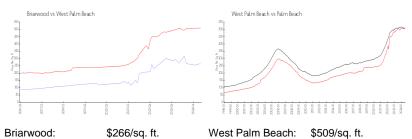

## **Market Information**

Briarwood: \$266/sq. ft. West Palm Beach: \$509/sq. ft. West Palm Beach: \$471/sq. ft.