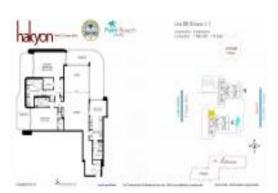

# Unit 105-S - Halcyon

105-S - 3440 S Ocean Blvd, Palm Beach, FL, Palm Beach 33480

## **Unit Information**

| MLS Number:<br>Status: | RX-10991321<br>Active    |
|------------------------|--------------------------|
| Size:                  | 3,050 Sq ft.             |
| Bedrooms:              | 2                        |
| Full Bathrooms:        | 2                        |
| Half Bathrooms:        | 0                        |
| Parking Spaces:        | Garage - Building, Guest |
| View:                  | Garden                   |
| List Price:            | \$1,569,900              |
| List PPSF:             | \$515                    |
| Valuated Price:        | \$1,220,000              |
| Valuated PPSF:         | \$647                    |