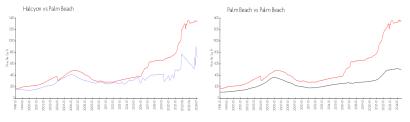

#### **Market Information**

Halcyon: Palm Beach: \$711/sq. ft. \$1366/sq. ft. Palm Beach: Palm Beach: \$1366/sq. ft. \$471/sq. ft.