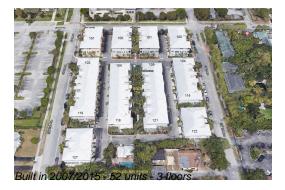

## **Building Information**

Number of units: 52
Number of active listings for rent: 0
Number of active listings for sale: 1
Building inventory for sale: 1%
Number of sales over the last 12 months: 3
Number of sales over the last 6 months: 2
Number of sales over the last 3 months: 2