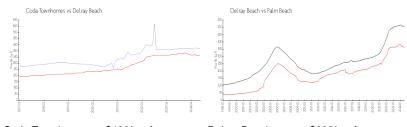

## **Market Information**

Coda Townhomes: \$420/sq. ft. Delray Beach: \$365/sq. ft. Delray Beach: \$471/sq. ft.