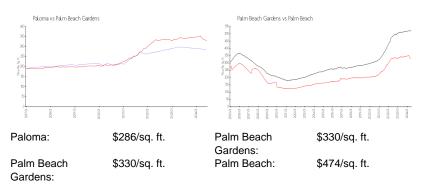

# **Market Information**

## **Inventory for Sale**

| Paloma             | 3% |
|--------------------|----|
| Palm Beach Gardens | 3% |
| Palm Beach         | 3% |

Trees .

Paloma Palm Beach Gardens Palm Beach 75 days 49 days 58 days