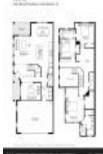

## **Unit Information**

| MLS Number:     | RX-10991388                            |
|-----------------|----------------------------------------|
| Status:         | Active                                 |
| Size:           | 3,014 Sq ft.                           |
| Bedrooms:       | 3                                      |
| Full Bathrooms: | 2                                      |
| Half Bathrooms: | 1                                      |
| Parking Spaces: | 2+ Spaces, Driveway, Garage - Attached |
| View:           | Garden                                 |
| Rental Price:   | \$4,500                                |
| List PPSF:      | \$1                                    |
| Valuated Price: | \$650,000                              |
| Valuated PPSF:  | \$286                                  |