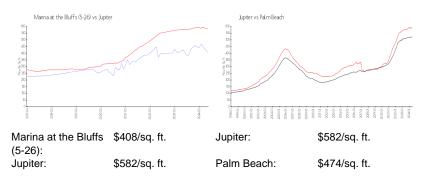

#### **Inventory for Sale**

| Marina at the Bluffs (5-26) | 3% |
|-----------------------------|----|
| Jupiter                     | 3% |
| Palm Beach                  | 3% |

Marina at the Bluffs (5-26) Jupiter Palm Beach 80 days 68 days 58 days